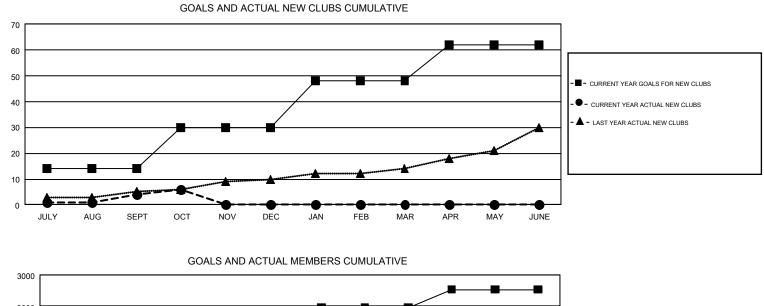

## GMT: GREGORY GILLIAM

REPORT DOES NOT INCLUDE CLUBS IN UNDISTRICTED AREAS.

| Clubs                 |               |           |               | Members               |                           |                         |                                                    |  |
|-----------------------|---------------|-----------|---------------|-----------------------|---------------------------|-------------------------|----------------------------------------------------|--|
| RESULTS FOR 2018-2019 |               |           |               | RESULTS FOR 2018-2019 |                           |                         |                                                    |  |
| QUARTER               | NEW CLUB GOAL | NEW CLUBS | DROPPED CLUBS | QUARTER               | MEMBER GROWTH NET<br>GOAL | MEMBER GROWTH<br>ACTUAL | DROPPED<br>MEMBERS ACTUAL<br>(including transfers) |  |
| JULY/AUG/SEPT         | 14            | 4         | 8             | JULY/AUG/SEPT         | 536                       | 1,353                   | 1,323                                              |  |
| OCT/NOV/DEC           | 16            | 2         | 3             | OCT/NOV/DEC           | 669                       | 511                     | 408                                                |  |
| JAN/FEB/MAR           | 18            | 0         | 0             | JAN/FEB/MAR           | 735                       | 0                       | 0                                                  |  |
| APR/MAY/JUNE          | 14            | 0         | 0             | APR/MAY/JUNE          | 594                       | 0                       | 0                                                  |  |