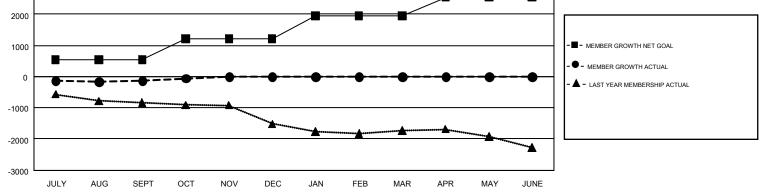

## GMT: GREGORY GILLIAM

REPORT DOES NOT INCLUDE CLUBS IN UNDISTRICTED AREAS.

| Clubs                 |               |           |               | Members               |                           |                         |                                                    |  |
|-----------------------|---------------|-----------|---------------|-----------------------|---------------------------|-------------------------|----------------------------------------------------|--|
| RESULTS FOR 2018-2019 |               |           |               | RESULTS FOR 2018-2019 |                           |                         |                                                    |  |
| QUARTER               | NEW CLUB GOAL | NEW CLUBS | DROPPED CLUBS | QUARTER               | MEMBER GROWTH NET<br>GOAL | MEMBER GROWTH<br>ACTUAL | DROPPED<br>MEMBERS ACTUAL<br>(including transfers) |  |
| JULY/AUG/SEPT         | 14            | 4         | 8             | JULY/AUG/SEPT         | 536                       | 1,353                   | 1,323                                              |  |
| OCT/NOV/DEC           | 16            | 2         | 3             | OCT/NOV/DEC           | 669                       | 511                     | 408                                                |  |
| JAN/FEB/MAR           | 18            | 0         | 0             | JAN/FEB/MAR           | 735                       | 0                       | 0                                                  |  |
| APR/MAY/JUNE          | 14            | 0         | 0             | APR/MAY/JUNE          | 594                       | 0                       | 0                                                  |  |